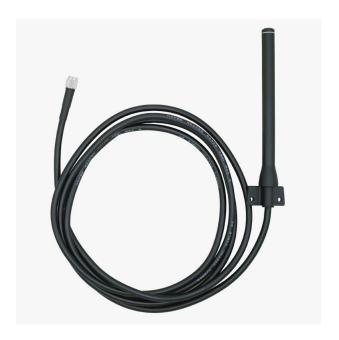

## Vehicle Mount LR/XLR Antenna

## Includes:

 1 x vehicle mount LR/XLR Antenna with 2m cable and SMA connector

More info about the product!

Vehicle Mount LR/XLR Antenna has several different configurations to provide you with flexibility:

## **Description**

Waterproof IP67 antenna for easy vehicle installation.

Includes 2 meter low loss cable with SMA termination for direct connection with our LR/XLR radios.