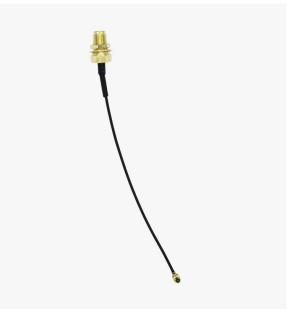

## uFL to SMA antenna cable

Includes:

- 1 x cable with uFL (IPEX) to SMA female (panel mount and aerial) connector of 10-15 centimeters

mage not found or type unknown

More info about the product!

uFL to SMA antenna cable SKU is: AS-CAB-UFL-0M1-SMAF-00

## Description

Do you want to connect an external antenna to our simpleRTK2B-mPCIe or to 4G NTRIP Client? Get this cable and it will be plug and play.

Good to know:

- Compatible with simpleRTK2B-mPCIe and 4G NTRIP Client
- Compatible with all simpleANT2B antennas
- uFL is also called IPEX connector by other vendors