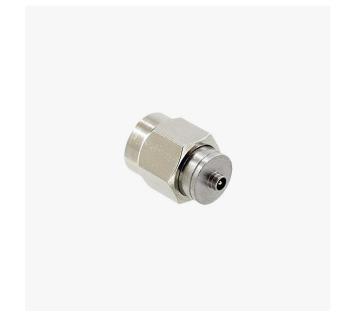

# SMA to uFL adapter

#### Includes:

- 1 x adapter with SMA (panel mount and aerial) to uFL (IPEX)

More info about the product!

SMA to uFL adapter SKU is: AS-CAB-SMA-0M0-UFL-00

Get a discounted bulk price on this product for orders of 50 units or more. Contact us at info@ardusimple.com to get a quote.

## **Description**

Do you want to connect uFL pigtails or antennas to our products? Get this adapter and it will be plug and play.

#### Good to know:

- Compatible with all Ardusimple GNSS receivers and radio products with SMA connectors
- uFL is also called IPEX connector by other vendors