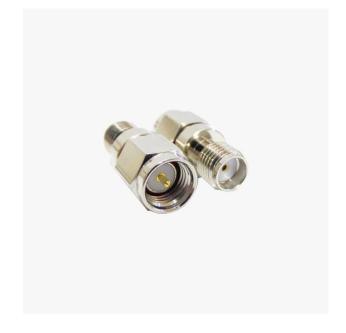

## SMA extender 1 centimeter

## Includes:

- 1 x adapter with SMA Male to SMA Female

More info about the product!

SMA extender 1 centimeter SKU is: AS-CAB-SMAM-1CM-SMAF-00

Get a discounted bulk price on this product for orders of 50 units or more. Contact us at info@ardusimple.com to get a quote.