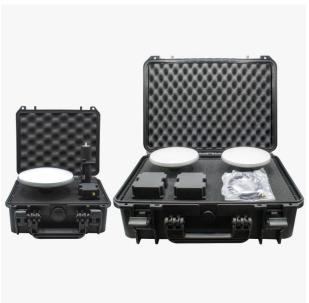

# **Description**

These cases will keep your valuable equipment safe from water, dust and impacts. It contains pre-cut high density foam cubes so you have complete flexibility to adapt it to your items, no tools are needed to customize the foam, you can remove them with your finger tips.

The small case can fit a survey antenna and a receiver (with its accessories) so it is ideal for most of our professional kits.

The large case can fit 2x survey antennas, 2x receivers, ... and is ideal for base-rover setups.

#### Good to know:

- It's only the plastic case, includes the foam inside, but doesn't include electronics
- No need of tools to customize the foam inside (in the picture the foam cubes are intact, but you can remove them to fit your items)
- Easily lockable for secure transport