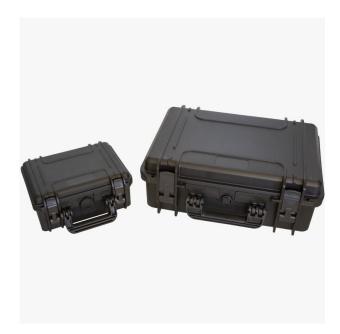

#### Includes:

- Waterproof Transport Case IP67 (small or large)

More info about the product!

Waterproof Transport Case IP67 has several different configurations to provide you with flexibility:

| SKU            | Variation Name |
|----------------|----------------|
| AS-CASE-TR0-00 | Small          |
| AS-CASE-TR1-00 | Large          |

The small case can fit a survey antenna and a receiver (with its accessories) so it is ideal for most of our professional kits.

The large case can fit 2x survey antennas, 2x receivers, ... and is ideal for base-rover setups.