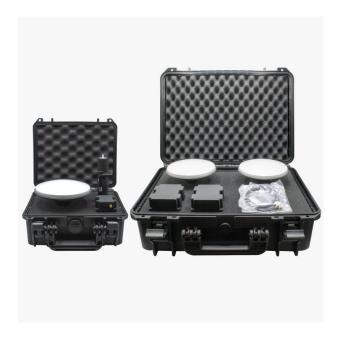

# **Description**

These cases will keep your valuable equipment safe from water, dust and impacts. It contains pre-cut high density foam cubes so you have complete flexibility to adapt it to your items, no tools are needed to customize the foam, you can remove them with your finger tips.

The small case can fit a survey antenna and a receiver (with its accessories) so it is ideal for most of our professional kits.

The large case can fit 2x survey antennas, 2x receivers, ... and is ideal for base-rover setups.

#### Good to know:

- It's only the plastic case, includes the foam inside, but doesn't include electronics
- No need of tools to customize the foam inside (in the picture the foam cubes are intact, but you can remove them to fit your items)
- Easily lockable for secure transport