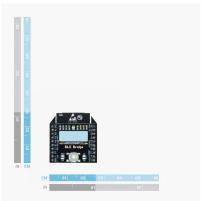

ing about this product.

#### Good to know:

- Configuration is at 115'200bps
- Compatible with simpleRTK3B, simpleRTK2B and simpleRTK2Blite
- Compatible with BLE (Bluetooth Low Energy) and BT 2.0 (Bluetooth Classic)
- It's based on ESP32, so you can also write you own software on it
- It is the same hardware as the <u>WiFi NTRIP Master</u> so you can also use it for that purpose (by changing the firmware)



## **Specifications**

#### Interfaces:

- UART
- RS232 (requires accessory)

#### **Bluetooth hardware features**

- Bluetooth V2.0 using SPP (Serial Port Profile)
- Bluetooth V4.2 Low Energy (LE) using GATT (General Attribute Profile)
- Voltage supply (VCC): 3.0 3.6V
- UART voltage: same as VCC
- Frequency: 2.4 GHz (2402 2480 MHz)
- Max output power: 10dBm



# **Image Gallery**









## **Pinout**





### **Documentation**

User Guide https://staging.ardusimple.com/btble-bridge-hookup-guide/

Download CAD https://staging.ardusimple.com/wp-content/uploads/3D\_CAD/AS-

model XBEE-WIFI-2.4-INT-04-R00.STEP

BT+BLE Bridge includes free basic technical support. Contact info@ardusimple.com for more information.

Data and descriptions in this document are subject to change without notice. Product photos and pictures are for illustration purposes only and may differ from the real product appearance.