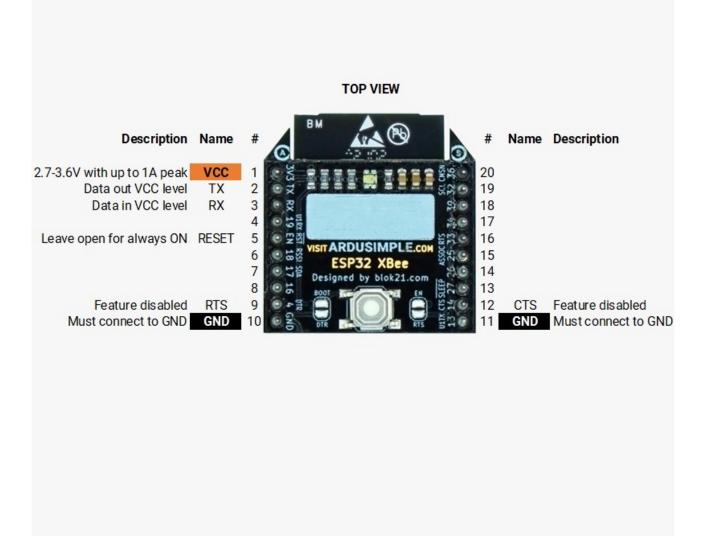

t.

#### Good to know:

- Configuration is at 115'200bps
- Compatible with simpleRTK3B, simpleRTK2B and simpleRTK2Blite
- Compatible with BLE (Bluetooth Low Energy) and BT 2.0 (Bluetooth Classic)
- It's based on ESP32, so you can also write you own software on it
- It is the same hardware as the <u>WiFi NTRIP Master</u> so you can also use it for that purpose (by changing the firmware)



## **Specifications**

#### Interfaces:

- UART
- RS232 (requires accessory)

#### **Bluetooth hardware features**

- Bluetooth V2.0 using SPP (Serial Port Profile)
- Bluetooth V4.2 Low Energy (LE) using GATT (General Attribute Profile)
- Voltage supply (VCC): 3.0 3.6V
- UART voltage: same as VCC
- Frequency: 2.4 GHz (2402 2480 MHz)
- Max output power: 10dBm



# **Image Gallery**









## **Pinout**





### **Documentation**

User Guide https://staging.ardusimple.com/btble-bridge-hookup-guide/

Download CAD https://staging.ardusimple.com/wp-content/uploads/3D\_CAD/AS-

model XBEE-WIFI-2.4-INT-04-R00.STEP

BT+BLE Bridge includes free basic technical support. Contact info@ardusimple.com for more information.

Data and descriptions in this document are subject to change without notice. Product photos and pictures are for illustration purposes only and may differ from the real product appearance.