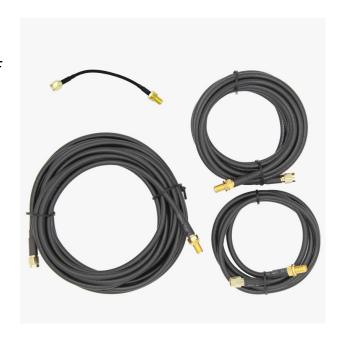

# SMA antenna RF cable extender

### Includes:

- 1 x Low loss antenna extender (RG58 RF cable) for SMA connectors (0.1m, 1m, 2.5m, 5m or 20m).

More info about the product!

SMA antenna RF cable extender has several different configurations to provide you with flexibility:

# **Description**

Low loss antenna extender for SMA connectors, in many possible lengths: 0.1, 1, 2.5, 5 and 20 meters.

ArduSimple's extenders are using high quality RG58 RF cable. To make a comparison, these extenders need 5 meters to have the same loss as a 2.5 meter low quality RF174 RF cable.