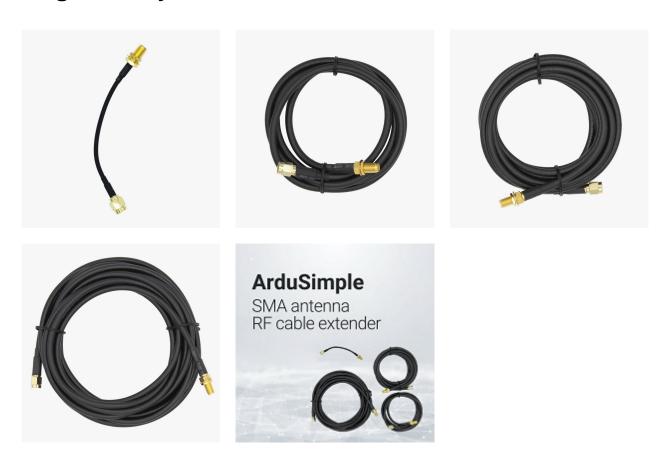

# SMA antenna RF cable extender

### Includes:

- 1 x Low loss antenna extender (RG58 RF cable) for SMA connectors (0.1m, 1m, 2.5m, 5m or 20m).

More info about the product!

SMA antenna RF cable extender has several different configurations to provide you with flexibility:

# **Description**

Low loss antenna extender for SMA connectors, in many possible lengths: 0.1, 1, 2.5, 5 and 20 meters.

ArduSimple's extenders are using high quality RG58 RF cable. To make a comparison, these extenders need 5 meters to have the same loss as a 2.5 meter low quality RF174 RF cable.