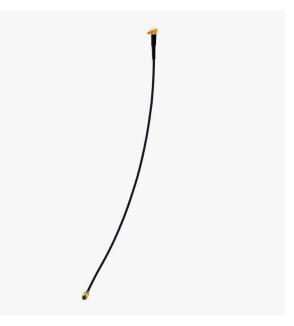

## uFL to MMCX antenna cable

Includes: - 1 x cable with uFL (IPEX) to MMCX male connector of 15 centimeters

mage not found or type unknown

More info about the product!

uFL to MMCX antenna cable SKU is: AS-CAB-UFL-0M15-MMCXM-00

## Description

Do you want to connect an external antenna to our simpleRTK2B-SBC accessory with uFL? Get this cable and it will be plug and play.

Good to know:

- Compatible with simpleRTK2B-SBC
- uFL is also called IPEX connector by other vendors