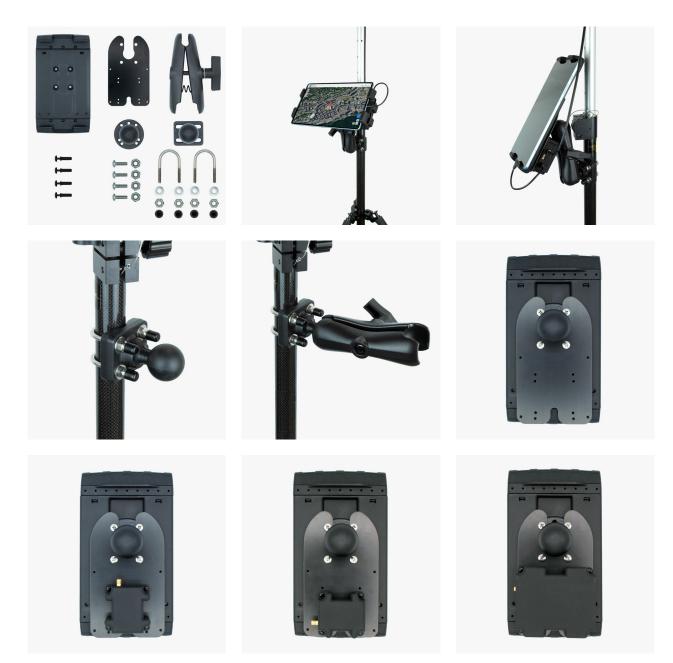

## **Tablet holder**

Includes:

- Tablet holder for tablets between 19cm and 26cm length, including soft rubber pads to prevent the tablet to slip, ideal for harsh environments

- Metal sphere, "U" rods, washer and nuts to fix to the surveying pole

- Metal sphere, nuts and bolts to fix to the tablet holder

- Metal arm with hand actioned spring to position tablet holder as desired without any tools

- Custom plate to attach to the tablet holder

- 4 reusable plastic rivets to fix simpleRTK2B/3B/lite plastic cases to the tablet holder custom plate

## Description

Robust tablet holder to attach your preferred tablet to a surveyor pole. This holder is 100% compatible with simpleRTK2B/3B/lite plastic cases that can be attached to it in different positions.

## **Image Gallery**

Tablet holder includes free basic technical support. Contact info@ardusimple.com for more information.

Data and descriptions in this document are subject to change without notice. Product photos and pictures are for illustration purposes only and may differ from the real product appearance.