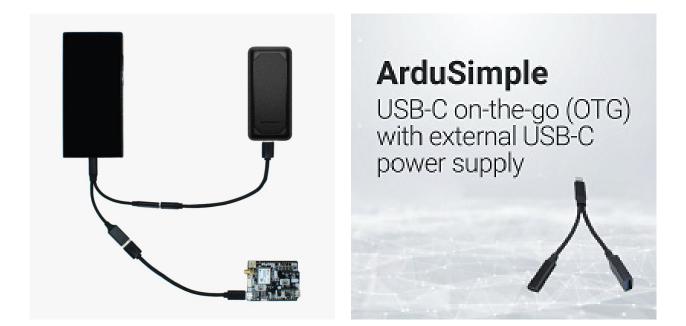

## USB-C on-the-go (OTG) with external USB-C power supply

Includes:

 – 1 x USB-C OTG cable with dual input for separate Power and USB device.

mage not found or type unknown

More info about the product!

USB-C on-the-go (OTG) with external USB-C power supply SKU is: AS-CAB-USBOTG-USBCUSBA-00

## Description

Tired that your USB OTG device is draining the battery of your phone? Use this cable to power your phone while using the USB OTG feature.

Good to know:

- Compatible with all ArduSimple boards