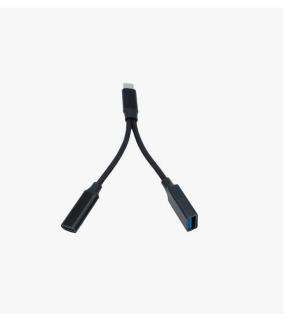

## USB-C on-the-go (OTG) with external USB-C power supply

Includes:

 – 1 x USB-C OTG cable with dual input for separate Power and USB device.

mage not found or type unknown

More info about the product!

USB-C on-the-go (OTG) with external USB-C power supply SKU is: AS-CAB-USBOTG-USBCUSBA-00

## Description

Tired that your USB OTG device is draining the battery of your phone? Use this cable to power your phone while using the USB OTG feature.

Good to know:

- Compatible with all ArduSimple boards