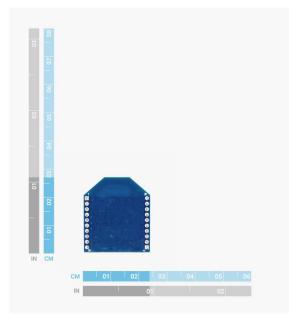

#### **MR radio features**

- Communication: Unidirectional Point-to-Point (maximum 1 rover)
- Frequency: ISM 2.4 GHz
- Output power: 6.3 mW (8 dBm)
- Range in line of sight:
  - Urban: 250 meters
  - Rural: 600 meters
  - Rural with complete RF line of sight: 1'200 meters
- Antenna type: internal
- Operating temperature Range: -40 to +85deg
- Documentation: RED, RoHS, FCC, IC