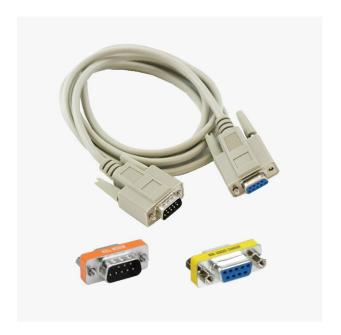

## Includes:

- 1x RS232 cable 1.8 meters long (DB9 Female to DB9 Male straight)
- 1x DB9 Male to Male Null Modem adapter
- 1x DB9 Female to Female straight

More info about the product!

RS232 Cable Set SKU is: AS-CAB-RS232SET-00