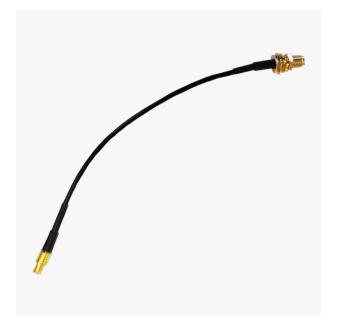

## MCX to SMA antenna cable

## Includes:

- 1 x cable with MCX male to SMA female (panel mount and aerial) connector of 10-15 centimeters

More info about the product!

MCX to SMA antenna cable SKU is: AS-CAB-MCXM-0M1-SMAF-00

Get a discounted bulk price on this product for orders of 50 units or more. Contact us at info@ardusimple.com to get a quote.

## **Description**

Do you want to connect ArduSimple GNSS antennas to your receiver with MCX conector? Simply use this cable to make the connection.